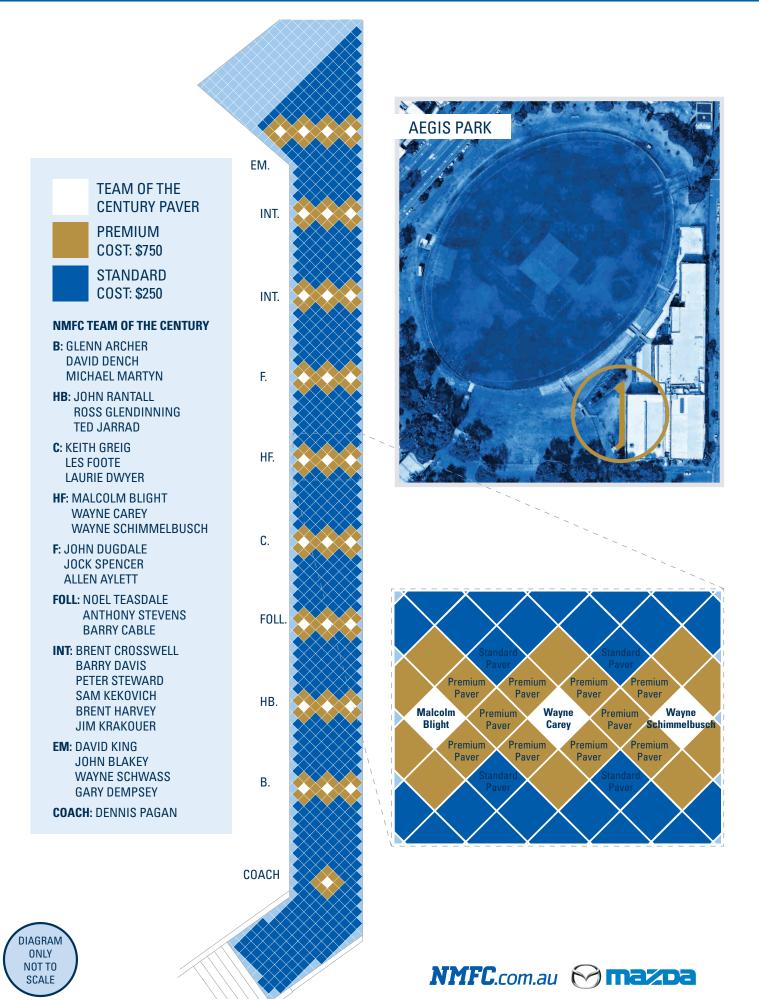

## NORTH MELBOURNE FOOTBALL CLUB CENTURY WALK

North Melbourne is unveiling the 'Century Walk'; a special paved footpath designed to pay tribute to the club's Team of the Century.

A select number of supporters can have their name permanently embedded alongside North's greatest players.

Etch a personalised message into the foundations of the club's spiritual home and take a step into the Kangaroos' proud history.

Each unique paver includes the club logo with all proceeds directed to the Football Department, ensuring the team is given every chance to succeed and win a fifth premiership.

## **TEAM OF THE CENTURY PAVERS**

**PREMIUM Paver (330mm x 330mm): \$750** Located next to a Team of the Century member.

**STANDARD Paver (330mm x 330mm): \$250** Located in the general section.

| PAYME              | NT                     |                           |          |          |          |        |       |          |                    |        |        |         |           |       |      |       |      |  |  |  |    |        |              |       |
|--------------------|------------------------|---------------------------|----------|----------|----------|--------|-------|----------|--------------------|--------|--------|---------|-----------|-------|------|-------|------|--|--|--|----|--------|--------------|-------|
| Title:             |                        | Name:                     |          |          |          |        |       |          |                    |        |        |         |           |       |      |       |      |  |  |  |    |        |              |       |
| Compar             | ny name (if            | required on r             | eceipt)  | :        |          |        |       |          |                    |        |        |         |           |       |      |       |      |  |  |  |    |        |              |       |
| Address            | ddress:                |                           |          |          |          |        |       |          |                    |        |        |         | Suburb:   |       |      |       |      |  |  |  |    |        |              |       |
| State:             | ate:                   |                           |          |          |          |        |       |          |                    |        |        |         | Postcode: |       |      |       |      |  |  |  |    |        |              |       |
| Phone (            | hone (business hours): |                           |          |          |          |        |       |          |                    |        |        | Mobile: |           |       |      |       |      |  |  |  |    |        |              |       |
| Email ad           | ddress:                |                           |          |          |          |        |       |          |                    |        |        |         |           |       |      |       |      |  |  |  |    |        |              |       |
| My pav             | er message             | e (Please note            | e you ai | re limit | ted to ! | 52 cha | racte | rs, incl | uding              | the ch | aracte | ers in  | your      | name  | and  | spac  | es): |  |  |  |    |        |              |       |
| Line 1:            |                        |                           |          |          |          |        |       |          |                    |        |        |         |           |       |      |       |      |  |  |  |    |        |              |       |
| Line 2:            |                        |                           |          |          |          |        |       |          |                    |        |        |         |           |       |      |       |      |  |  |  |    |        |              |       |
| Line 3:            |                        |                           |          |          |          |        |       |          |                    |        |        |         |           |       |      |       |      |  |  |  |    |        |              |       |
|                    | SELECTION              | : 📄 PREM<br>/ order (Paya | IUM Pa   |          |          |        |       |          | aver: \$<br>- P0 B |        | North  | n Mell  | hourn     | e VIC | 3051 | )     |      |  |  |  |    |        |              |       |
| Charge             | my card: [             | Visa                      | _        | erCarc   |          | Ame    |       |          |                    | iners* |        |         |           |       |      | ,     |      |  |  |  |    | 62     |              |       |
| Cardhol<br>Card Nº | der's name<br>:        | :                         |          |          |          |        |       |          |                    |        |        | Expi    | ry dat    | te:   |      | _ / _ |      |  |  |  | KA | NGAROO | S.           |       |
| Date: _            | /                      | /                         |          | -        | Signat   | ure:   |       |          |                    |        |        |         |           |       |      |       |      |  |  |  |    | NMF    | <b>'C</b> .c | om.au |